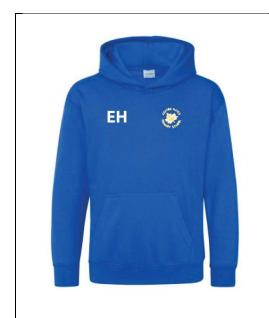

Usual school uniform must be worn on all other days. The school badge is embroidered and there is an option to have your child's initials on the right (see photo). This will help with identifying them in school but is not essential and does not affect the price of £15.00 There is a link on Parentpay for you to order selecting size, quantity, and initials if required. Please order by Friday 25th September. Subsequent orders may be possible termly.